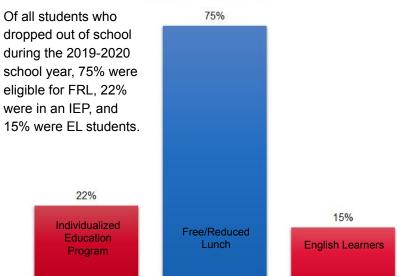

## Percent of Dropouts by Type of School Program, 2019-2020

Source: Iowa Dept. of Education