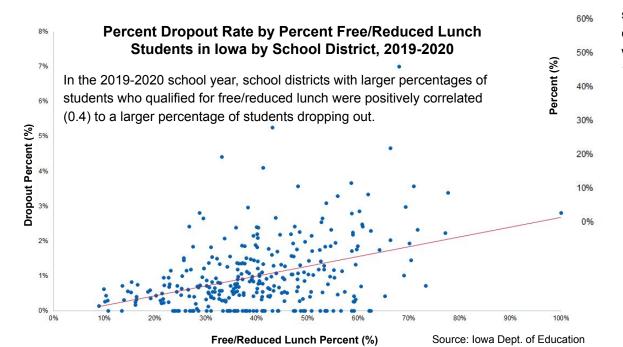

### Which students are dropping out of high school?

# Percent of Students with IEPs Dropping out of School Compared to the Dropout Rate of All Students, 2015-2020





### Percent of High School Students Dropping out of School by Sex, 2019-2020



Male students comprise of the majority of students dropping out of high school in 2019-20.

Source: Iowa Dept. of Education

## Percent of Dropouts by Type of School Program, 2019-2020



Source: Iowa Dept. of Education

#### Additional Information

For more information about the data sources, methodology and analysis used to create this document, visit the project website using this QR code.