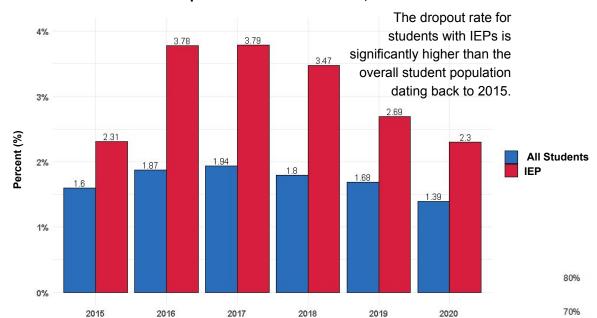

# Percent of Students with IEPs Dropping out of School Compared to the Dropout Rate of All Students, 2015-2020