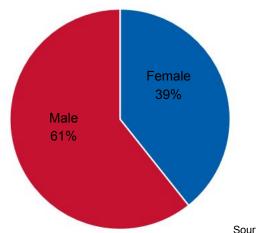

### Percent of High School Students Dropping out of School by Sex, 2019-2020

Male students comprise of the majority of students dropping out of high school in 2019-20.

Source: Iowa Dept. of Education